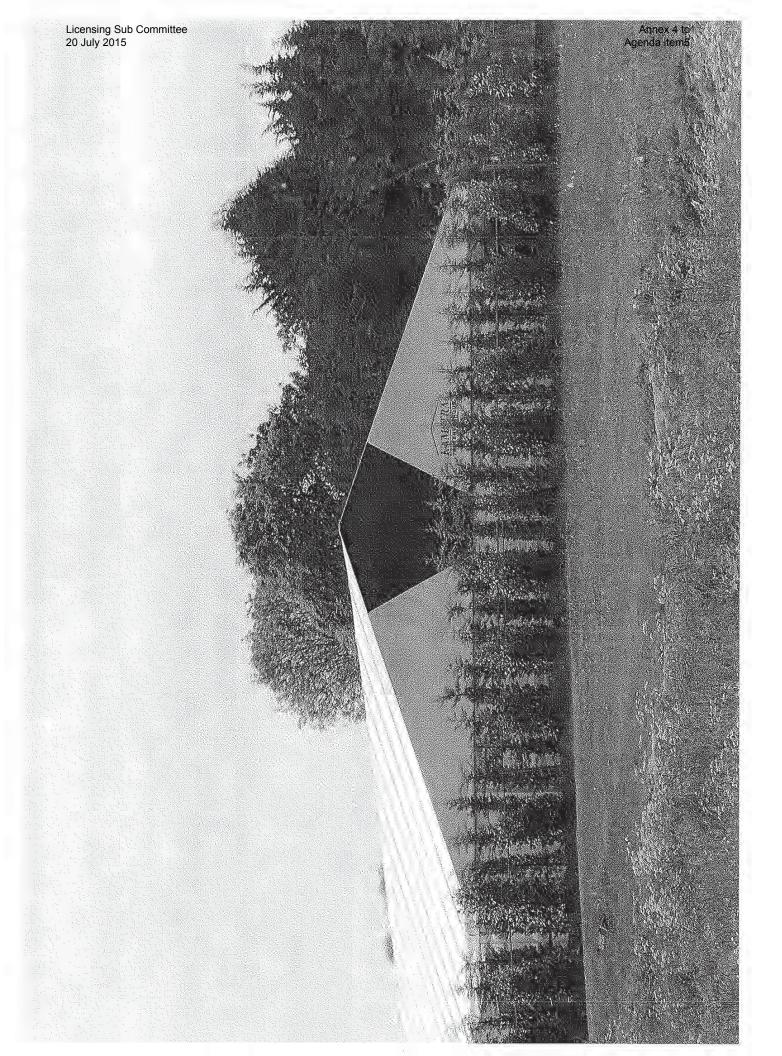

# Background

- 1. This is an application for a new premises licence at 3 Croydon Lane, Banstead, Surrey, SM7 3AS.
- 2. The application form and the premise plan are attached at Annexes 1 and 2 respectively.
- 3. The premise is a large semi-rigid marquee situated in a field in a rural location to the rear of some residential houses. A location plan is attached at Annex 3.