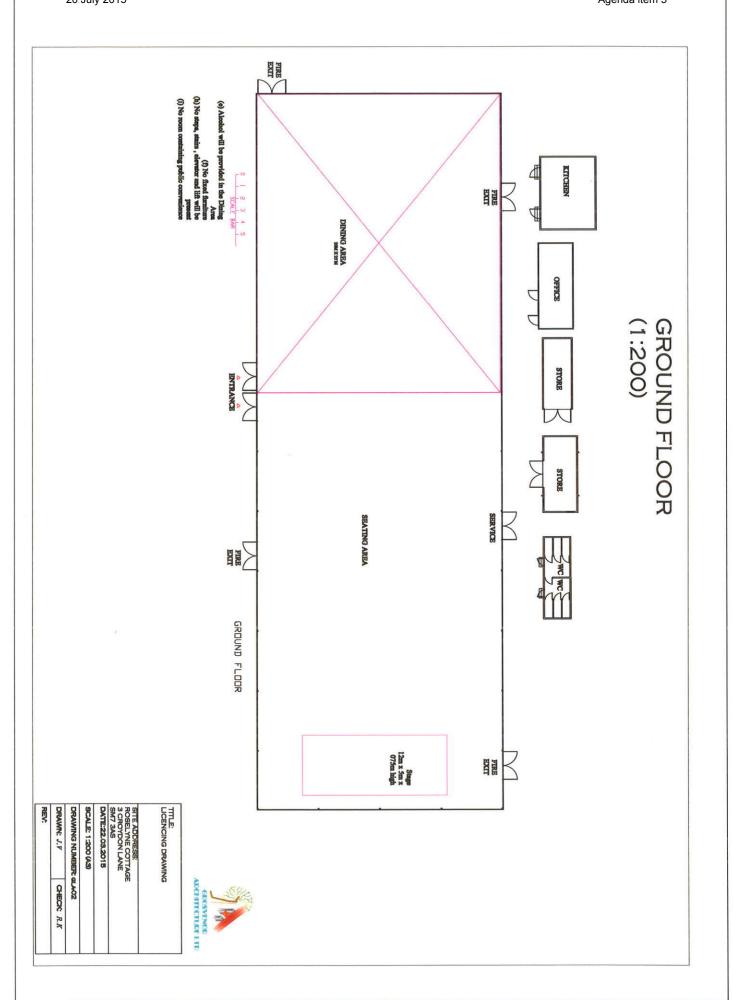

# Background

- 1. This is an application for a new premises licence at 3 Croydon Lane, Banstead, Surrey, SM7 3AS.
- 2. The application form and the premise plan are attached at Annexes 1 and 2 respectively.
- 3. The premise is a large semi-rigid marquee situated in a field in a rural location to the rear of some residential houses. A location plan is attached at Annex 3.

# **Application Summary**

- 4. The application requests authorisation for
  - Sections 10 & 11 The performance of live and recorded music: Monday to Friday from 10:30 hrs to 14:00 hrs and 18:00 to 23:30 hrs; Saturday to Sunday from 10:30 hrs to 00:00 hrs.
  - Section 15 The supply of alcohol for consumption on the premises:
     Monday to Friday from 14.00 hrs to 22.30 hrs;
     Saturday to Sunday from 13:00 hrs to 22:30 hours.
     No timings are stipulated within the application for opening hours