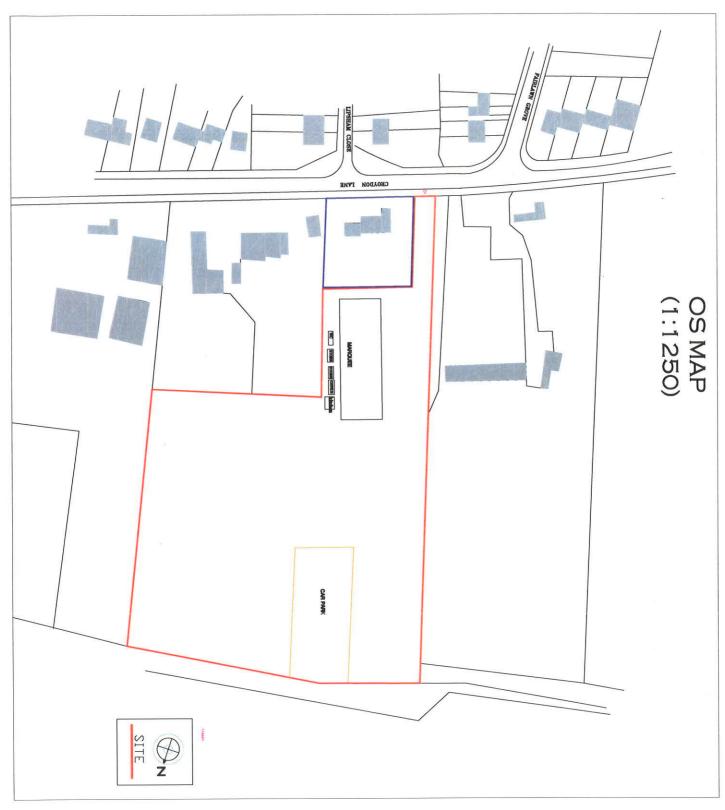

# Background

- 1. This is an application for a new premises licence at 3 Croydon Lane, Banstead, Surrey, SM7 3AS.
- 2. The application form and the premise plan are attached at Annexes 1 and 2 respectively.
- 3. The premise is a large semi-rigid marquee situated in a field in a rural location to the rear of some residential houses. A location plan is attached at Annex 3.