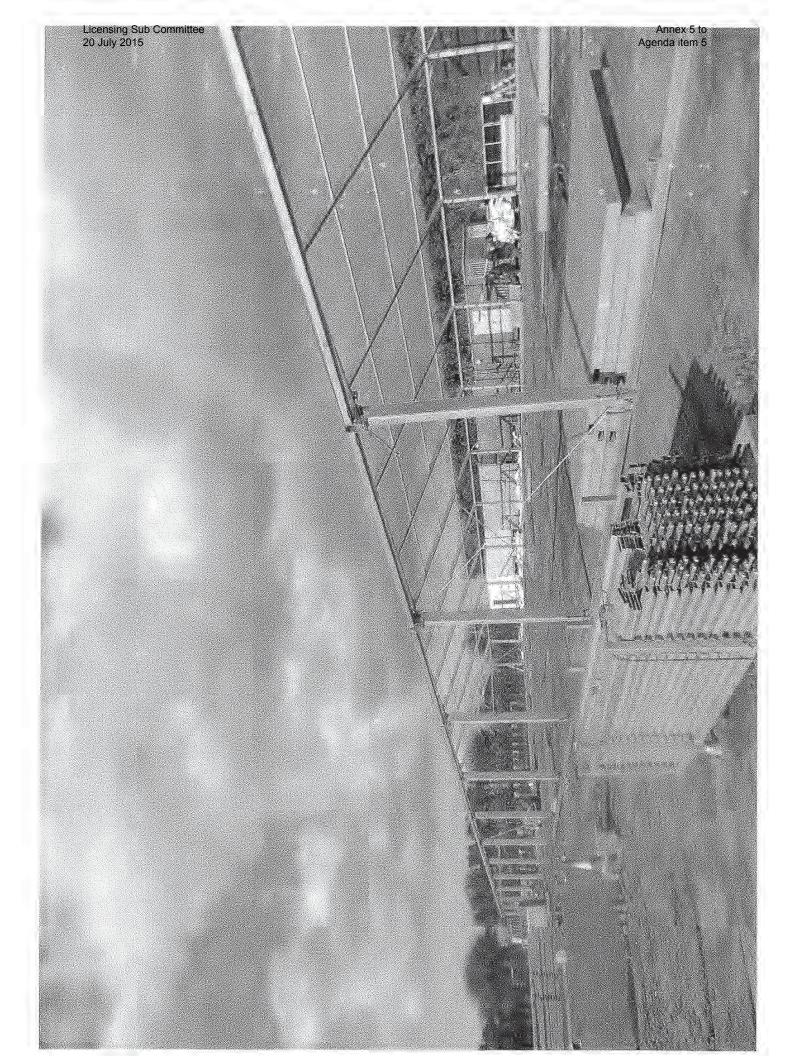

# Background

- 1. This is an application for a new premises licence at 3 Croydon Lane, Banstead, Surrey, SM7 3AS.
- 2. The application form and the premise plan are attached at Annexes 1 and 2 respectively.
- 3. The premise is a large semi-rigid marquee situated in a field in a rural location to the rear of some residential houses. A location plan is attached at Annex 3.