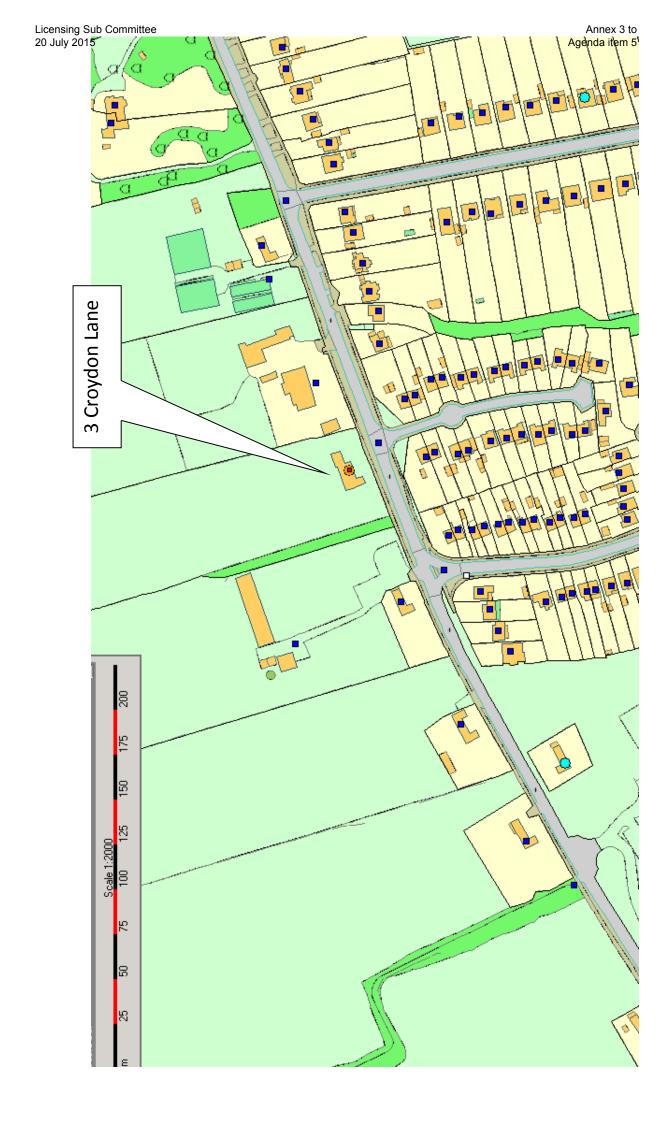

# Background

- 1. This is an application for a new premises licence at 3 Croydon Lane, Banstead, Surrey, SM7 3AS.
- 2. The application form and the premise plan are attached at Annexes 1 and 2 respectively.
- 3. The premise is a large semi-rigid marquee situated in a field in a rural location to the rear of some residential houses. A location plan is attached at Annex 3.