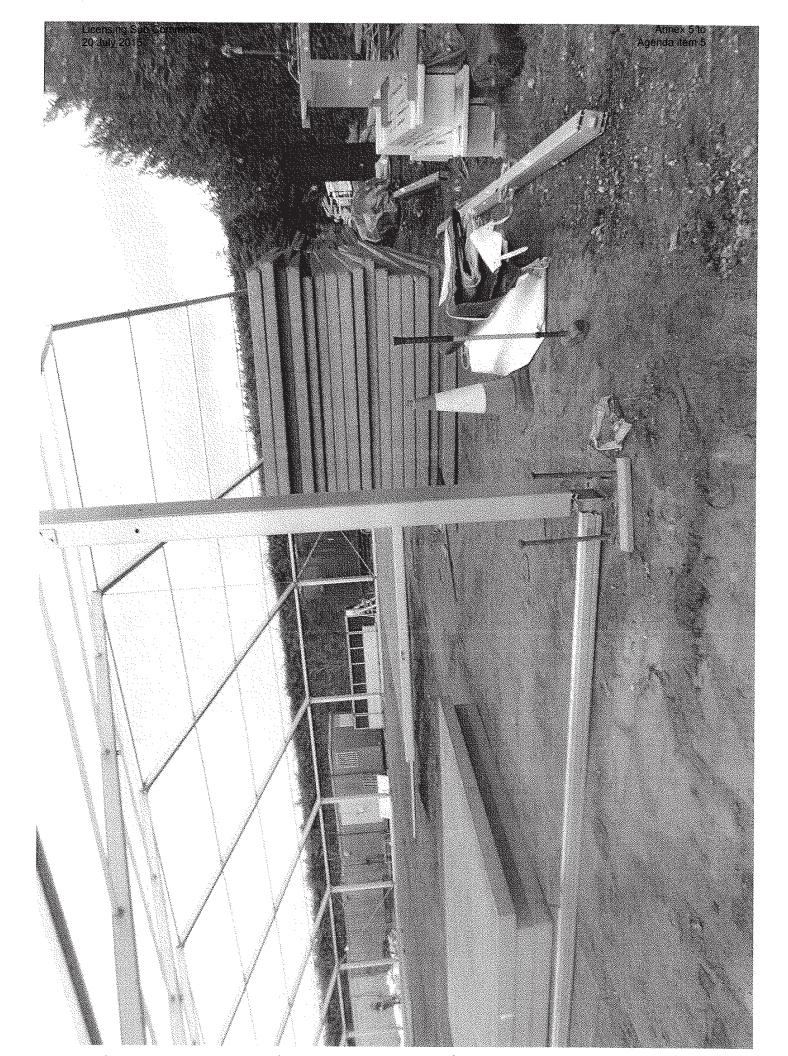

# Background

- 1. This is an application for a new premises licence at 3 Croydon Lane, Banstead, Surrey, SM7 3AS.
- 2. The application form and the premise plan are attached at Annexes 1 and 2 respectively.
- 3. The premise is a large semi-rigid marquee situated in a field in a rural location to the rear of some residential houses. A location plan is attached at Annex 3.